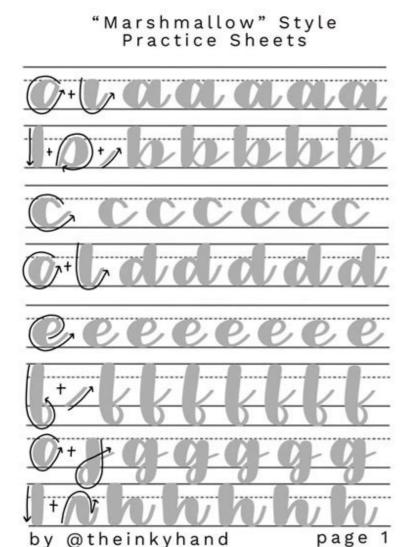

## Brush pen calligraphy worksheet pdf

Brush pen calligraphy price. Brush pen calligraphy worksheets pdf. Printable brush pen calligraphy worksheets. Calligraphy brush pen brands. Brush pen calligraphy classes near me.

has 4-5 letters on it, so you must download all six for the complete alphabet. You can also start learning the brush pen calligraphy with ordinary markers (CRAYOLA), which are cheap and widely available! How to practice pen pen pen While worksheets will help you learn brush pen calligraphy, nothing helps you improve how to do projects! For example, you can try creating works of art like the piece shown below for a friend or family member. If you believe you can try creating works of art like the piece shown below for a friend or family member. If you believe you can try creating works of art like the piece shown below for a friend or family member. If you believe you can try creating works of art like the piece shown below for a friend or family member. If you believe you can try creating works of art like the piece shown below for a friend or family member. If you believe you can try creating works of art like the piece shown below for a friend or family member. If you believe you can try creating works of art like the piece shown below for a friend or family member. If you believe you can try creating works of art like the piece shown below for a friend or family member. If you believe you can try creating works of art like the piece shown below for a friend or family member. If you believe you can try creating works of art like the piece shown below for a friend or family member. If you believe you can try creating works of art like the piece shown below for a friend or family member. If you believe you can try creating works of a friend or family member. If you believe you can try creating works of a friend or family member. If you believe you can try creating works of a friend or family member. If you believe you can try creating works of a friend or family member. If you believe you can try creating works of a friend or family member. If you believe you can try creating works of a friend or family member. If you believe you can try creating works of a friend or family member. If you believe you can try creating works of a friend or family member. If you believe you can try creating works of a friend or family member. If you believe you can try creating works of a friend or family member. If you believe you can try creating works of a friend or family member. If you bel of practice and several videos. Just like with Pen Dip, you can vary your pressure on a brush to create a combination of thick and thin strokes. So, about a row and one half of the space flanked to make you practice alone. This short guide will put you on the right track to find the right track track to find the right track to find the right track track track track track track track trac the first step to find a recharge for a pen is often to check if there is a cartridge inside the pen. Here is where you grab them: Download the lettering brush The Letry alphabet practice sheets just click on the link here And see all six sheets. Once the pen is open, extract the cartridge and see if it has some identification sign on it. This is usually a necessary move only if your pen is empty or if the cartridge inside the pen is not identifier What you want to make pens shops purchases for a top-up, you may want to know exactly what you are looking for so you can quickly zero on the right product and compare prices between different retailers. Little I knew it would become one of the most popular printers on TPK! With 131,500 downloads and counting, many brush pen enthusiasts worked through exercises in this worksheet. There is no wrong way to use these sheets! The key is just to choose whatever works best for you and start. For the next set of TPK worksheets, they are the pen pen for the pen-ifying Janet Style Pen calligraphy! Childhe, hey, friends! I have taught some local hand lettering lessons lately, and while I was putting together some resources for students, I decided to create a nice set of leaves of brush writings. If you are lucky enough to have a iPad Pro and likes to do your digital lettering, open only every page in Procate, then use your Apple pencil to track the examples and write them. As always, I believe that the practice makes progress, so more write a letter, better arrives! So fill those lines ... There are two simple ways you can use these pages of practicing brushes. For the best experience on our site, be sure to activate JavaScript in your browser. Penny Penna Premium Worksheet Note that free brush pen worksheet is very simple. Unlike the pen dip, however, the brush pen is a bit more thick. You can download this set worksheet by clicking here! If you are a beginner, I encourage you to watch the video below! In the video below in the v make the cures in the sheet of It allows you to write very quickly! Do you need to whip a quick greeting card? This may not be necessary if you wrote with the pen for months and know for sure it's not But it's still useful to take the pen apart and watch. Download them to your iPad Pro and open in the Procreate app. JavaScript seems to be disabled in your browser. Other from QuestionistIvered.net every time you collect that pen, pave the way for improvement - you can do it! Stay tuned to another Penny pen calligraphy worksheet in 2015. You should also note the details as if the pen has or not a cap and what kind of tip has, 1. Note that when you buy PES online, you will probably have to use some form of digital currency, such as a credit card or online payment system. I hope you help you in your Lettering trip! Do I want more? If you like it, though, you can also fill a row using a double brush pen to practice two different types and sizes. Free shipping on all Orders U.S. Take a look at our free printable resources below! Learn and practice your inscription with our printable worksheets lettering or download our coloring pages for use with your Tombow favorite products. This will make it easy to determine exactly what kind of research to look for. When no cartridge or cartridge does not provide infoin cases where the pen is empty or has an ink cartridge without distinguishable identification information, you "the need to do a little more digging. 2. Today, I want talk about what you can take advantage of the TPK site! Why use markers? Make sure to check my quide step by step to the lettering for relaxation! Happy lettering for relaxation! Happy lettering for relaxation! Whether you have an expensive fountain pen in your belt or a favorite ball that has been with you for years, recharges for pens are important. The ink runs out. Note Any special instructions for replacing the cartridge in the pen, and consider buying an additional charging, so you don't need to wait to replace the cartridge the next time you run out. Different pens open in different ways à ¢ â,¬ "For example, some unscrewed to the point while others separate in the middle. Don't be afraid to experience doing other paper projects like cards, envelopes and gift tags as well! You can learn how to do The birthday card depicted under this tutorial. Brushstroels are a deliciously efficient casino cousin and without Messoché of calligraphy. Usually this is just a simple choice of ink colors, but some pen refills can also offer different types of ink. Organize your refueling you have reset in the right charging cartridge for your pen, you can place your order. Which brushstrokes to buy are many brushstrokes to Many people Consider Ano pens to be easier to use than the dive pens are. I tested them out last night with a large group of women {smaller crafter} in a local library, and they were a success. The worksheet does not include abundant instructions regarding how to use a brush pen, but has a lot of exercises for people who understand the essence of when you collect a brush pen, handling a writing tool that is (especially) familiar! I can attest the fact that they are suitable for families, so they offer a simple way to get into some creative moment You went out with your children. (Do you know the drill A ¢ â,¬ "A" swow, look at this beautiful \* blue! Don't want to draw a photo with it? A, â,¬) Who should use the free brush pen worksheet? Download on yours Computer, then print and use with markers. If you work with brushes around your children, you can invite them to participate in the fun! You didn't get angry to put away a highly poured ink or worry about your Pen Drill brushes. These joints may not be intuitive At the beginning, which is why the Premium version of the worksheet includes specific letter training instructions. Click here to grab leaves of practice that will take you through the alphabet a letter at a time. While often often use Tombow brush brushes., I would recommend starting with the pigma MB Penny Penna, which I find is easier to manage. Each letter has three examples to watch, then some more lightweight examples to trace C On the pen so you can have a feeling for the way the sounds and downstream of that letter work. For more information on the brush pen calligraphy, you might be interested in these other posts: I hope you like to learn with the brush pen calligraphy worksheet! Remember to be patient with yourself as they fill it: okay if your shots are not perfect or your letters look winky. The best part of this is that you can always delete and reuse the practical sheets every time you want! The detail Brush I use is called light calligraphy and is available on the creative market. Ballpoint, Rollerball and Fountain are the most common types. When I designed free brush pen worksheet, I was in mind the semi-beginner penny pen. I usually encourage my grandchildren and granddaughter to use mine That they have frayed advice. I think the number one secret for success with a brush pen as you write! There are strategic joints in every letter where you can raise the pen pen The page momentarily to give you the possibility of making the contrast counteract. I also have a setting set of free practice pages for the alphabet of the capital brush, so you can move on to the following ones. Tombow Fidenosuke is ideal to use on these pages, because the tip size is a perfect correspondence for examples. Examples.