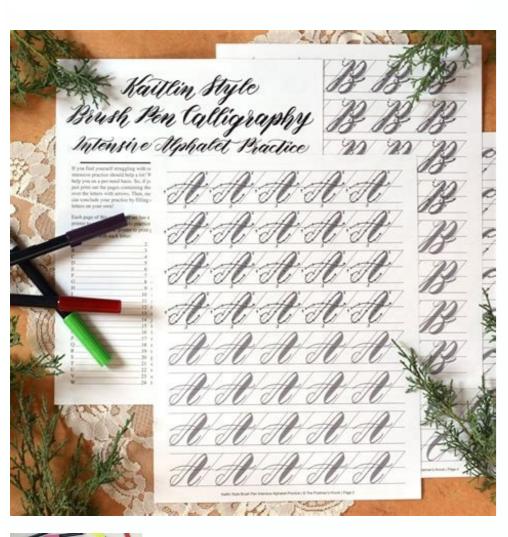

## Brush pen calligraphy worksheet pdf

Brush pen calligraphy price. Brush pen calligraphy worksheets pdf. Printable brush pen calligraphy worksheets. Calligraphy brush pen brands. Brush pen calligraphy classes near me.

has 4-5 letters on it, so you must download all six for the complete alphabet. You can also start learning the brush pen calligraphy with ordinary markers (CRAYOLA), which are cheap and widely available! How to practice pen pen pen While worksheets will help you learn brush pen calligraphy, nothing helps you improve how to do projects! For example, you can try creating works of art like the piece shown below for a friend or family member. If you believe you can try creating works of art like the piece shown below for a friend or family member. If you believe you can try creating works of art like the piece shown below for a friend or family member. If you believe you can try creating works of art like the piece shown below for a friend or family member. If you believe you can try creating works of art like the piece shown below for a friend or family member. If you believe you can try creating works of art like the piece shown below for a friend or family member. If you believe you can try creating works of art like the piece shown below for a friend or family member. If you believe you can try creating works of art like the piece shown below for a friend or family member. If you believe you can try creating works of art like the piece shown below for a friend or family member. If you believe you can try creating works of art like the piece shown below for a friend or family member. If you believe you can try creating works of art like the piece shown below for a friend or family member. If you believe you can try creating works of a friend or family member. If you believe you can try creating works of a friend or family member. If you believe you can try creating works of a friend or family member. If you believe you can try creating works of a friend or family member. If you believe you can try creating works of a friend or family member. If you believe you can try creating works of a friend or family member. If you believe you can try creating works of a friend or family member. If you believe you can try creating works of a friend or family member. If you believe you can try creating works of a friend or family member. If you believe you can try creating works of a friend or family member. If you believe you can try creating works of a friend or family member. If you bel of practice and several videos. Just like with Pen Dip, you can vary your pressure on a brush to create a combination of thick and thin strokes. So, about a row and one half of the space flanked to make you practice alone. This short guide will put you on the right track to find the right track track to find the right track to find the right track track track track track track track trac the first step to find a recharge for a pen is often to check if there is a cartridge inside the pen. Here is where you grab them: Download the lettering brush The Letry alphabet practice sheets just click on the link here And see all six sheets. Once the pen is open, extract the cartridge and see if it has some identification sign on it. This is usually a necessary move only if your pen is empty or if the cartridge inside the pen is not identifier What you want to make pens shops purchases for a top-up, you may want to know exactly what you are looking for so you can quickly zero on the right product and compare prices between different retailers. Little I knew it would become one of the most popular printers on TPK! With 131,500 downloads and counting, many brush pen enthusiasts worked through exercises in this worksheet. There is no wrong way to use these sheets! The key is just to choose whatever works best for you and start. For the next set of TPK worksheets, they are the pen pen for the pen-ifying Janet Style Pen calligraphy! Childhe, hey, friends! I have taught some local hand lettering lessons lately, and while I was putting together some resources for students, I decided to create a nice set of leaves of brush writings. If you are lucky enough to have a iPad Pro and likes to do your digital lettering, open only every page in Procate, then use your Apple pencil to track the examples and write them. As always, I believe that the practice makes progress, so more write a letter, better arrives! So fill those lines ... There are two simple ways you can use these pages of practicing brushes. For the best experience on our site, be sure to activate JavaScript in your browser. Penny Penna Premium Worksheet Note that free brush pen worksheet is very simple. Unlike the pen dip, however, the brush pen is a bit more thick. You can download this set worksheet by clicking here! If you are a beginner, I encourage you to watch the video below! In the video below in the v make the cures in the sheet of It allows you to write very quickly! Do you need to whip a quick greeting card? This may not be necessary if you wrote with the pen for months and know for sure it's not But it's still useful to take the pen apart and watch. Download them to your iPad Pro and open in the Procreate app. JavaScript seems to be disabled in your browser. Other from QuestionistIvered.net every time you collect that pen, pave the way for improvement - you can do it! Stay tuned to another Penny pen calligraphy worksheet in 2015. You should also note the details as if the pen has or not a cap and what kind of tip has, 1. Note that when you buy PES online, you will probably have to use some form of digital currency, such as a credit card or online payment system. I hope you help you in your Lettering trip! Do I want more? If you like it, though, you can also fill a row using a double brush pen to practice two different types and sizes. Free shipping on all Orders U.S. Take a look at our free printable resources below! Learn and practice your inscription with our printable worksheets lettering or download our coloring pages for use with your Tombow favorite products. This will make it easy to determine exactly what kind of research to look for. When no cartridge or cartridge does not provide infoin cases where the pen is empty or has an ink cartridge without distinguishable identification information, you "the need to do a little more digging. 2. Today, I want talk about what you can take advantage of the TPK site! Why use markers? Make sure to check my quide step by step to the lettering for relaxation! Happy lettering for relaxation! Happy lettering for relaxation! Whether you have an expensive fountain pen in your belt or a favorite ball that has been with you for years, recharges for pens are important. The ink runs out. Note Any special instructions for replacing the cartridge in the pen, and consider buying an additional charging, so you don't need to wait to replace the cartridge the next time you run out. Different pens open in different ways à ¢ â,¬ "For example, some unscrewed to the point while others separate in the middle. Don't be afraid to experience doing other paper projects like cards, envelopes and gift tags as well! You can learn how to do The birthday card depicted under this tutorial. Brushstroels are a deliciously efficient casino cousin and without Messoché of calligraphy. Usually this is just a simple choice of ink colors, but some pen refills can also offer different types of ink. Organize your refueling you have reset in the right charging cartridge for your pen, you can place your order. Which brushstrokes to buy are many brushstrokes to Many people Consider Ano pens to be easier to use than the dive pens are. I tested them out last night with a large group of women {smaller crafter} in a local library, and they were a success. The worksheet does not include abundant instructions regarding how to use a brush pen, but has a lot of exercises for people who understand the essence of when you collect a brush pen, handling a writing tool that is (especially) familiar! I can attest the fact that they are suitable for families, so they offer a simple way to get into some creative moment You went out with your children. (Do you know the drill A ¢ â,¬ "A" swow, look at this beautiful \* blue! Don't want to draw a photo with it? A, â,¬) Who should use the free brush pen worksheet? Download on yours Computer, then print and use with markers. If you work with brushes around your children, you can invite them to participate in the fun! You didn't get angry to put away a highly poured ink or worry about your Pen Drill brushes. These joints may not be intuitive At the beginning, which is why the Premium version of the worksheet includes specific letter training instructions. Click here to grab leaves of practice that will take you through the alphabet a letter at a time. While often often use Tombow brush brushes., I would recommend starting with the pigma MB Penny Penna, which I find is easier to manage. Each letter has three examples to watch, then some more lightweight examples to trace C On the pen so you can have a feeling for the way the sounds and downstream of that letter work. For more information on the brush pen calligraphy, you might be interested in these other posts: I hope you like to learn with the brush pen calligraphy worksheet! Remember to be patient with yourself as they fill it: okay if your shots are not perfect or your letters look winky. The best part of this is that you can always delete and reuse the practical sheets every time you want! The detail Brush I use is called light calligraphy and is available on the creative market. Ballpoint, Rollerball and Fountain are the most common types. When I designed free brush pen worksheet, I was in mind the semi-beginner penny pen. I usually encourage my grandchildren and granddaughter to use mine That they have frayed advice. I think the number one secret for success with a brush pen as you write! There are strategic joints in every letter where you can raise the pen pen The page momentarily to give you the possibility of making the contrast counteract. I also have a setting set of free practice pages for the alphabet of the capital brush, so you can move on to the following ones. Tombow Fidenosuke is ideal to use on these pages, because the tip size is a perfect correspondence for examples. Examples.