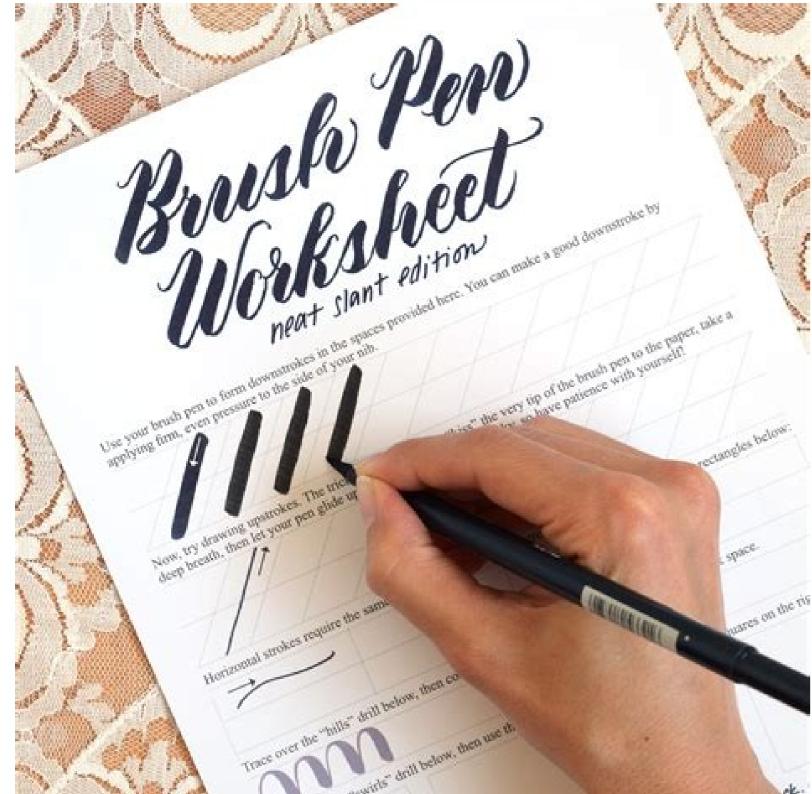

## Brush pen calligraphy worksheet pdf

Brush pen calligraphy price. Brush pen calligraphy worksheets pdf. Printable brush pen calligraphy worksheets. Calligraphy brush pen brands. Brush pen calligraphy classes near me.

has 4-5 letters on it, so you must download all six for the complete alphabet. You can also start learning the brush pen calligraphy with ordinary markers (CRAYOLA), which are cheap and widely available! How to practice pen pen pen While worksheets will help you learn brush pen calligraphy, nothing helps you improve how to do projects! For example, you can try creating works of art like the piece shown below for a friend or family member. If you believe you can try creating works of art like the piece shown below for a friend or family member. If you believe you can try creating works of art like the piece shown below for a friend or family member. If you believe you can try creating works of art like the piece shown below for a friend or family member. If you believe you can try creating works of art like the piece shown below for a friend or family member. If you believe you can try creating works of art like the piece shown below for a friend or family member. If you believe you can try creating works of art like the piece shown below for a friend or family member. If you believe you can try creating works of art like the piece shown below for a friend or family member. If you believe you can try creating works of art like the piece shown below for a friend or family member. If you believe you can try creating works of art like the piece shown below for a friend or family member. If you believe you can try creating works of art like the piece shown below for a friend or family member. If you believe you can try creating works of a friend or family member. If you believe you can try creating works of a friend or family member. If you believe you can try creating works of a friend or family member. If you believe you can try creating works of a friend or family member. If you believe you can try creating works of a friend or family member. If you believe you can try creating works of a friend or family member. If you believe you can try creating works of a friend or family member. If you believe you can try creating works of a friend or family member. If you believe you can try creating works of a friend or family member. If you believe you can try creating works of a friend or family member. If you believe you can try creating works of a friend or family member. If you bel of practice and several videos. Just like with Pen Dip, you can vary your pressure on a brush to create a combination of thick and thin strokes. So, about a row and one half of the space flanked to make you practice alone. This short guide will put you on the right track to find the right track track to find the right track to find the right track track track track track track track trac the first step to find a recharge for a pen is often to check if there is a cartridge inside the pen. Here is where you grab them: Download the lettering brush The Letry alphabet practice sheets just click on the link here And see all six sheets. Once the pen is open, extract the cartridge and see if it has some identification sign on it. This is usually a necessary move only if your pen is empty or if the cartridge inside the pen is not identifier What you want to make pens shops purchases for a top-up, you may want to know exactly what you are looking for so you can quickly zero on the right product and compare prices between different retailers. Little I knew it would become one of the most popular printers on TPK! With 131,500 downloads and counting, many brush pen enthusiasts worked through exercises in this worksheet. There is no wrong way to use these sheets! The key is just to choose whatever works best for you and start. For the next set of TPK worksheets, they are the pen pen for the pen-ifying Janet Style Pen calligraphy! Childhe, hey, friends! I have taught some local hand lettering lessons lately, and while I was putting together some resources for students, I decided to create a nice set of leaves of brush writings. If you are lucky enough to have a iPad Pro and likes to do your digital lettering, open only every page in Procate, then use your Apple pencil to track the examples and write them. As always, I believe that the practice makes progress, so more write a letter, better arrives! So fill those lines ... There are two simple ways you can use these pages of practicing brushes. For the best experience on our site, be sure to activate JavaScript in your browser. Penny Penna Premium Worksheet Note that free brush pen worksheet is very simple. Unlike the pen dip, however, the brush pen is a bit more thick. You can download this set worksheet by clicking here! If you are a beginner, I encourage you to watch the video below! In the video below in the v make the cures in the sheet of It allows you to write very quickly! Do you need to whip a quick greeting card? This may not be necessary if you wrote with the pen for months and know for sure it's not But it's still useful to take the pen apart and watch. Download them to your iPad Pro and open in the Procreate app. JavaScript seems to be disabled in your browser. Other from QuestionistIvered.net every time you collect that pen, pave the way for improvement - you can do it! Stay tuned to another Penny pen calligraphy worksheet in 2015. You should also note the details as if the pen has or not a cap and what kind of tip has, 1. Note that when you buy PES online, you will probably have to use some form of digital currency, such as a credit card or online payment system. I hope you help you in your Lettering trip! Do I want more? If you like it, though, you can also fill a row using a double brush pen to practice two different types and sizes. Free shipping on all Orders U.S. Take a look at our free printable resources below! Learn and practice your inscription with our printable worksheets lettering or download our coloring pages for use with your Tombow favorite products. This will make it easy to determine exactly what kind of research to look for. When no cartridge or cartridge does not provide infoin cases where the pen is empty or has an ink cartridge without distinguishable identification information, you "the need to do a little more digging. 2. Today, I want talk about what you can take advantage of the TPK site! Why use markers? Make sure to check my quide step by step to the lettering for relaxation! Happy lettering for relaxation! Happy lettering for relaxation! Whether you have an expensive fountain pen in your belt or a favorite ball that has been with you for years, recharges for pens are important. The ink runs out. Note Any special instructions for replacing the cartridge in the pen, and consider buying an additional charging, so you don't need to wait to replace the cartridge the next time you run out. Different pens open in different ways à ¢ â,¬ "For example, some unscrewed to the point while others separate in the middle. Don't be afraid to experience doing other paper projects like cards, envelopes and gift tags as well! You can learn how to do The birthday card depicted under this tutorial. Brushstroels are a deliciously efficient casino cousin and without Messoché of calligraphy. Usually this is just a simple choice of ink colors, but some pen refills can also offer different types of ink. Organize your refueling you have reset in the right charging cartridge for your pen, you can place your order. Which brushstrokes to buy are many brushstrokes to Many people Consider Ano pens to be easier to use than the dive pens are. I tested them out last night with a large group of women {smaller crafter} in a local library, and they were a success. The worksheet does not include abundant instructions regarding how to use a brush pen, but has a lot of exercises for people who understand the essence of when you collect a brush pen, handling a writing tool that is (especially) familiar! I can attest the fact that they are suitable for families, so they offer a simple way to get into some creative moment You went out with your children. (Do you know the drill A ¢ â,¬ "A" swow, look at this beautiful \* blue! Don't want to draw a photo with it? A, â,¬) Who should use the free brush pen worksheet? Download on yours Computer, then print and use with markers. If you work with brushes around your children, you can invite them to participate in the fun! You didn't get angry to put away a highly poured ink or worry about your Pen Drill brushes. These joints may not be intuitive At the beginning, which is why the Premium version of the worksheet includes specific letter training instructions. Click here to grab leaves of practice that will take you through the alphabet a letter at a time. While often often use Tombow brush brushes., I would recommend starting with the pigma MB Penny Penna, which I find is easier to manage. Each letter has three examples to watch, then some more lightweight examples to trace C On the pen so you can have a feeling for the way the sounds and downstream of that letter work. For more information on the brush pen calligraphy, you might be interested in these other posts: I hope you like to learn with the brush pen calligraphy worksheet! Remember to be patient with yourself as they fill it: okay if your shots are not perfect or your letters look winky. The best part of this is that you can always delete and reuse the practical sheets every time you want! The detail Brush I use is called light calligraphy and is available on the creative market. Ballpoint, Rollerball and Fountain are the most common types. When I designed free brush pen worksheet, I was in mind the semi-beginner penny pen. I usually encourage my grandchildren and granddaughter to use mine That they have frayed advice. I think the number one secret for success with a brush pen as you write! There are strategic joints in every letter where you can raise the pen pen The page momentarily to give you the possibility of making the contrast counteract. I also have a setting set of free practice pages for the alphabet of the capital brush, so you can move on to the following ones. Tombow Fidenosuke is ideal to use on these pages, because the tip size is a perfect correspondence for examples. Examples.