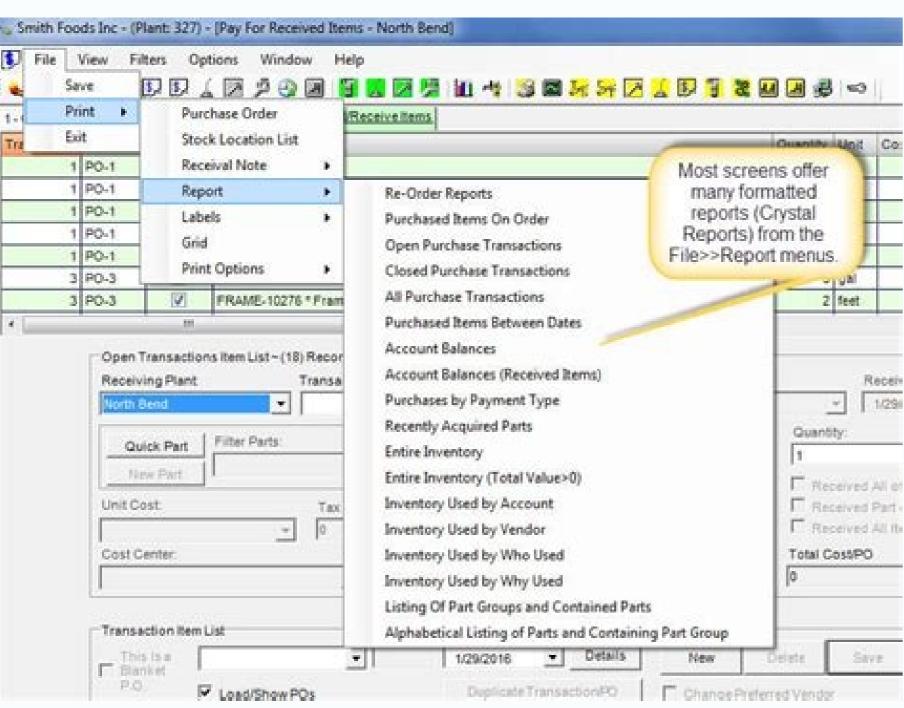

## Free maintenance reporting software.

These mid-level and enterprise type systems can handle a larger amount of users. Another type of similar software is enterprise asset management software (CMMS) or maintenance management software: which does your business need? Asset Maintenance Management Software: Intended more for broad use of combinations of similar or unrelated types of assets. This price range will give you an entry-level system for less than 3 users. Create a work order within Fiix. Helps maintenance managers ensure tasks are being performed in a timely fashion. Ensures all requests are viewed and prioritized based on their urgency. An example product is Fleet Maintenance Pro. It could be something as simple as a faulty air conditioning unit in a warehouse. A maintenance tasks, eliminating the need for a human to properly time and submit work orders. A unique feature module is fuel tracking. What's the difference between the two? Includes widgets such as rules-based approval management, scheduling management, change orders, and reporting. Companies who invest a solid amount of money into their core assets will want to maintain them as long as possible. CMMS Software vs Maintenance Management Software - What's The Difference? An example product is UpKeep which has property maintenance capabilities. Can view maintenance activities on a per unit basis, and store documents such as floorplans. This type of solution was created as a type of CMMS software for enterprise-level organizations looking to implement global maintenance initiatives. What Is Maintenance Management Software? Rather, these preventive tasks for your machines can help spot problems before they occur. Both types of software will provide you with the means to create work orders, record spare parts inventory, scheduling preventive maintenance activities (such as preventive maintenance tasks and predictive maintenance scheduling) which help limit machine and equipment downtime and lengthen the lifecycle of assets. Onboarding costs for these types of systems will vary depending on your provider and the level of services needed, but will usually average between \$600 to \$2,500 one-time. Benefits of Maintenance Management Software Companies may ask themselves, "Why should we invest money into software that's purpose is to tell us when to spend more money on repairs?" However, maintenance management software can help your company become more profitable than ever before and ensure your business. Property Maintenance Management Software: Maintains the maintenance activities involved with the property you own and potentially lease out. Types of Maintenance Management Software For every type of maintenance, there is an equivalent maintenance software that will work best for the situation. Includes building and importing asset hierarchies, tracking the history of assets, and organizing parts inventory. Lets facility managers maintain ongoing maintenance and repair which includes asset management, contractor sourcing, work orders, payments, and analytics. View a calendar of scheduled maintenance via Hippo CMMS. Is the word "computerized" in front of maintenance management software the only major difference? Aircraft and Aviation Maintenance Management Software: Tracks maintenance and operations on aircraft and aviation vehicles. Inventory Management: Tracks information on equipment used in maintenance and repair operations such as tools and parts. Creates schedules, tracks procedures, sets maintenance routines, balances workloads, and more. A properly implemented system will automate maintenance work and maintenance roots, and provide real-time KPIs and maintenance team. Work Orders: Create a trackable document identifying what work needs to be done and how it should be accomplished. Features of Maintenance Management Software Maintenance Request Portal: Allows employees to submit maintenance requests that are sent to management personnel for approval or denial. This means your assets can continue to work for you and generate revenue for the company. (buildings, vehicles, technology, and more) such as the frequency of asset use, issues, ongoing costs, and asset specifications. This can lead to machines breaking down quicker, and means machines and equipment are at a greater risk of malfunction. Some of the top benefits of maintenance management software include: Avoid Downtime and Improve Efficiency Proper preventive maintenance procedures will keep your assets running at optimal levels with limited downtime. EAM software differs due to the scope of assets being tracked, as this usually happens across multiple departments and locations and will have a much larger impact on your business when it comes to the manufacturing process, procurement of goods, and even human resources due to how it may affect personnel. Predictive Maintenance: Scans equipment data for performance trends and uses condition-based monitoring to alert the appropriate staff of any potential issues. Sometimes, spending money now will save an exponential amount of future spending. Submit maintenance requests in Maintenance Care. Companies that require more advanced capabilities such as maintenance request portals, barcode scanning, KPI dashboards, custom interfaces, and interactive floor plans can expect to spend as high as \$400/user/month, with onboarding costs of a few thousand dollars. Handles aircraft airworthiness by ensuring compliance with maintenance activities, sourcing the right parts, and improve logistics controls. Common capabilities included in these entry-level options include work order management, and reporting. This Includes homes, apartment buildings, hotels, and even golf courses. A majority of maintenance management software is sold as a subscription and is web-based (SaaS). These options provide smartphone mobile device flexibility with the use of mobile apps. Assets and equipment that are kept in a serviceable and easier to manage condition will consistently help you produce quality products that your customers enjoy, without any delays due to unexpected machine downtime. Includes repair history, work orders associated with each asset, images and warranty info, meter readings, and floor plan management. Catching errors in equipment early and often will lead to less frequent turnover of assets, as well as save on labor costs involved with performing the maintenance. Check mean time between failures with FaciliWorks. Most of the time, software options will be marketed and sold based on your industry or the type of asset/equipment that may require maintenance. The time, software options will be marketed and sold based on your industry or the type of asset/equipment that may require maintenance. robust maintenance management tool for many industries. The primary reason businesses use maintenance management software is to ensure production levels are never interrupted and that their profitability remains at a consistent level and is not threatened by equipment failure or downtime. Preventive Maintenance: Schedules routine maintenance tasks to reduce the risk of production errors, work injuries, and asset damage. In short, CMMS and maintenance management software will provide you with the same functionalities. Keeping your facilities fully functional can prevent needless repairs from being necessary and keep your staff focused on the production and moving towards the company's goals. Save On Future Expenses Without proper maintenance features put into place, assets will depreciate at a quicker rate and become overused. Facility Maintenance Management Software: Monitors the health of buildings, spaces, and the equipment residing in them. Keep Customers and Employees Happy Customers are happy when they receive their orders on-time, and want to do repeat business with companies that can be sold on-premise with only a one-time purchase cost. An example product is Ramco Aviation Suite. Maintenance management systems will increase the reliability of your production facilities, maximize the life of your equipment, and increase the safety of your employees. Likewise, employees are happy when they can get through the work-day uninterrupted with non-routine tasks such as maintenance. An example product is ServiceChannel. These can be broken down into the type of maintenance being performed, such as reactive, preventive, preventive, predictive, condition-based, or reliability-centered maintenance. It will also save on labor expenses that could be incurred when a machine becomes faulty. An example product is Fiix Software. Often referred to as a computerized maintenance management system (CMMS software), a properly deployed maintenance management solution will keep your business proactive rather than reactive with how it approaches maintenance management solution will keep your business proactive rather than reactive with how it approaches maintenance management solution will keep your business proactive rather than reactive with how it approaches maintenance management solution will keep your business proactive rather than reactive with how it approaches maintenance management solution will keep your business proactive rather than reactive with how it approaches maintenance management solution will keep your business proactive rather than reactive with how it approaches maintenance management solution will keep your business proactive rather than reactive with how it approaches maintenance management solution will keep your business proactive rather than reactive with how it approaches maintenance management solution will keep your business proactive rather than reactive with how it approaches maintenance management solution will keep your business proactive rather than reactive with how it approaches maintenance management solution will keep your business proactive rather than reactive with how it approaches management solution will keep your business proactive rather than reactive with how it approaches management solution will keep your business proactive rather than reactive with how it approaches management solution will keep your business proactive rather than reactive with how it approaches management solution will keep your business proactive rather than reactive will be a solution will keep your business proactive rather than reactive will be a solution will keep your business proactive rather than reactive will be a solution will be a s preventive and predictive features that can help you prolong the life of your assets. This is accomplished by tracking and controlling all of your company assets such as equipment used in daily operations, or the facilities you conduct your business out of (although a facility management software may be used as well). Pricing Guide for Maintenance Management Software The cost of maintenance management software will range from \$29 to \$70/user/month. Assets typically include cars, trucks, and trailers, but can also include construction equipment, machinery, and tools needed to maintain them.