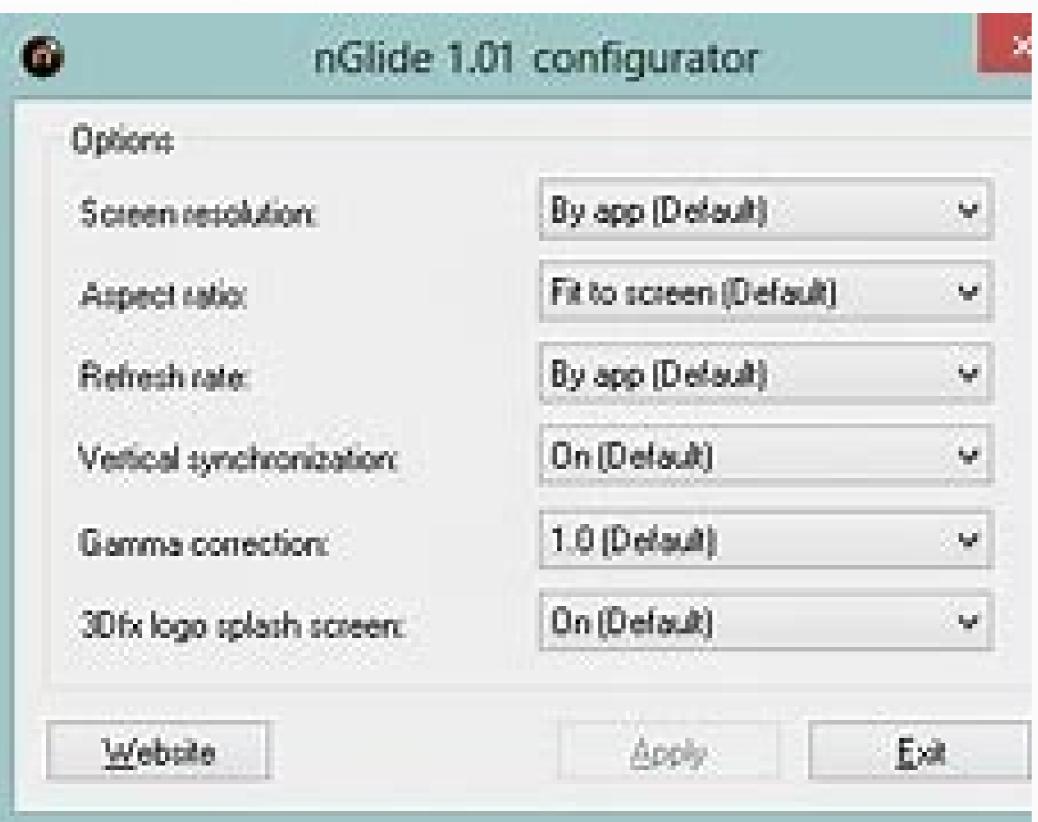

## Glide wrapper windows 10

I'm not robot

Next

Diablo 2 glide wrapper windows 10. Best glide wrapper. Best glide wrapper windows 10.

Once upon a time, before Creative Labs bought 3DFX, they released a "Unified Driver" to the read about this driver and to the Air Card that, when running Windows, would translate calls from Glide to Driver X. I remember playing Carmageddon all lake a work (fir.; if car comment to the sear comment of the search on from Creative Labs, so it will work on all text section from Creative Labs, so it will work on all text section from Creative Labs, so it will work on all text section and the search of the search on from Creative Labs, so it will work on all text section from Creative Labs, so it will work on all text section from Creative Labs, so it will work on all text section from Creative Labs, so it will work on all text section from Creative Labs, so it will work on all text section from Creative Labs, so it will work on all text section from Creative Labs, so it will work on all text section from Creative Labs, so it will work on all text section from Creative Labs, so it will work on all text section from Creative Labs, so it will work on the section from Creative Labs, so it will work on the section from Creative Labs, so it will work on the section from Creative Labs, so it will work on the section from Creative Labs, so it will work on the section from Creative Labs, so it will work on the section from Creative Labs, so it will work on the section from Creative Labs, so it will work on the section from Creative Labs, so it will work on the section from Creative Labs, so it will work on the section from Creative Labs, so it will work on the section from Creative Labs, so it will work on the section from Creative Labs, so it will work on the section from Creative Labs, so it will work on the section from Creative Labs, so it will work on the section from Creative Labs, so it will work on the section from Creative Labs, so it will work on the section from Creative Labs, so it will work on the section from Creative Labs, so it will work on the section from Creative Labs, so it will work on the section from Cr